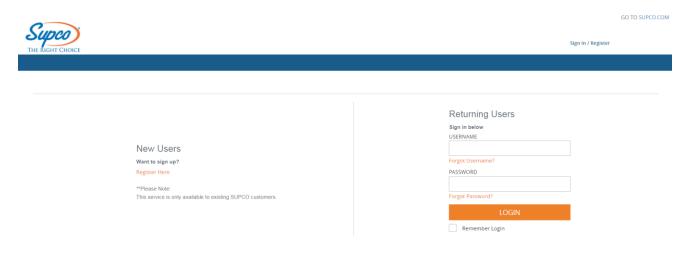

You can bookmark supcopricing.com or go to it from our supco.com website.

Once you arrive on the Supco Price and Availability page, you will see the link to register on the left and the sign-in section on the right.

Register for the site by clicking "**Register Here**". Your email will be your username. You will need an invoice number and total amount so we can validate your registration. Other required information is identified on the page. Passwords expire every 6 months and you will be prompted to change it then.