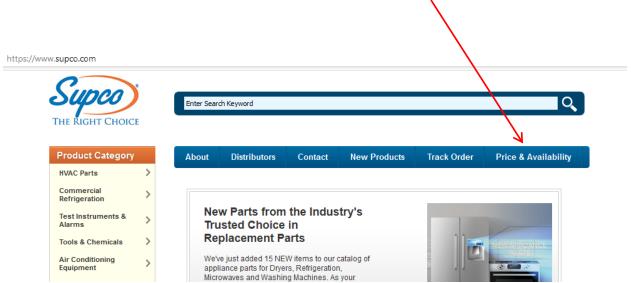

# Supco Price and Availability

SUPCO invites you to use www.supcopricing.com, a web page for our customers to check item availability and their price. The site will show current availability and your price for a single item at the time you search.

You can bookmark supcopricing.com or go to it from our supco.com website.

Once you arrive on the Supco Price and Availability page, you will see the link to register on the left and the sign-in section on the right.