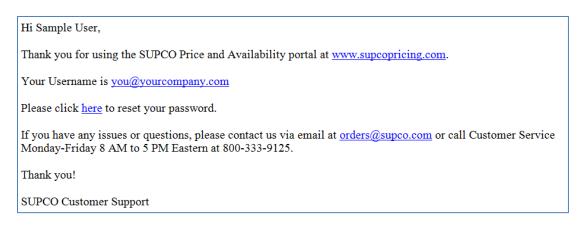

# What if I forget my password?

If you forget your password, you can click **Forgot Password?** on the sign-in page and an email will automatically be sent to you with a link to reset it.

If you enter your password wrong 5 times, you will be locked out and SUPCO will be notified to reset your account. You will receive an email confirming when SUPCO has re-enabled your account and have the opportunity to change your password if you do not remember it.

# Hi Sample User, Thank you for using the SUPCO Price and Availability portal at <u>www.supcopricing.com</u>. Your account has been reactivated. Your Username is <u>you@yourcompany.com</u>. If you have forgotten your password please click <u>here</u> to reset it. If you have any issues or questions, please contact us via email at <u>orders@supco.com</u> or call Customer Service Monday-Friday between 8am-5pm eastern at 800-333-9125. Thank you! SUPCO Customer Support